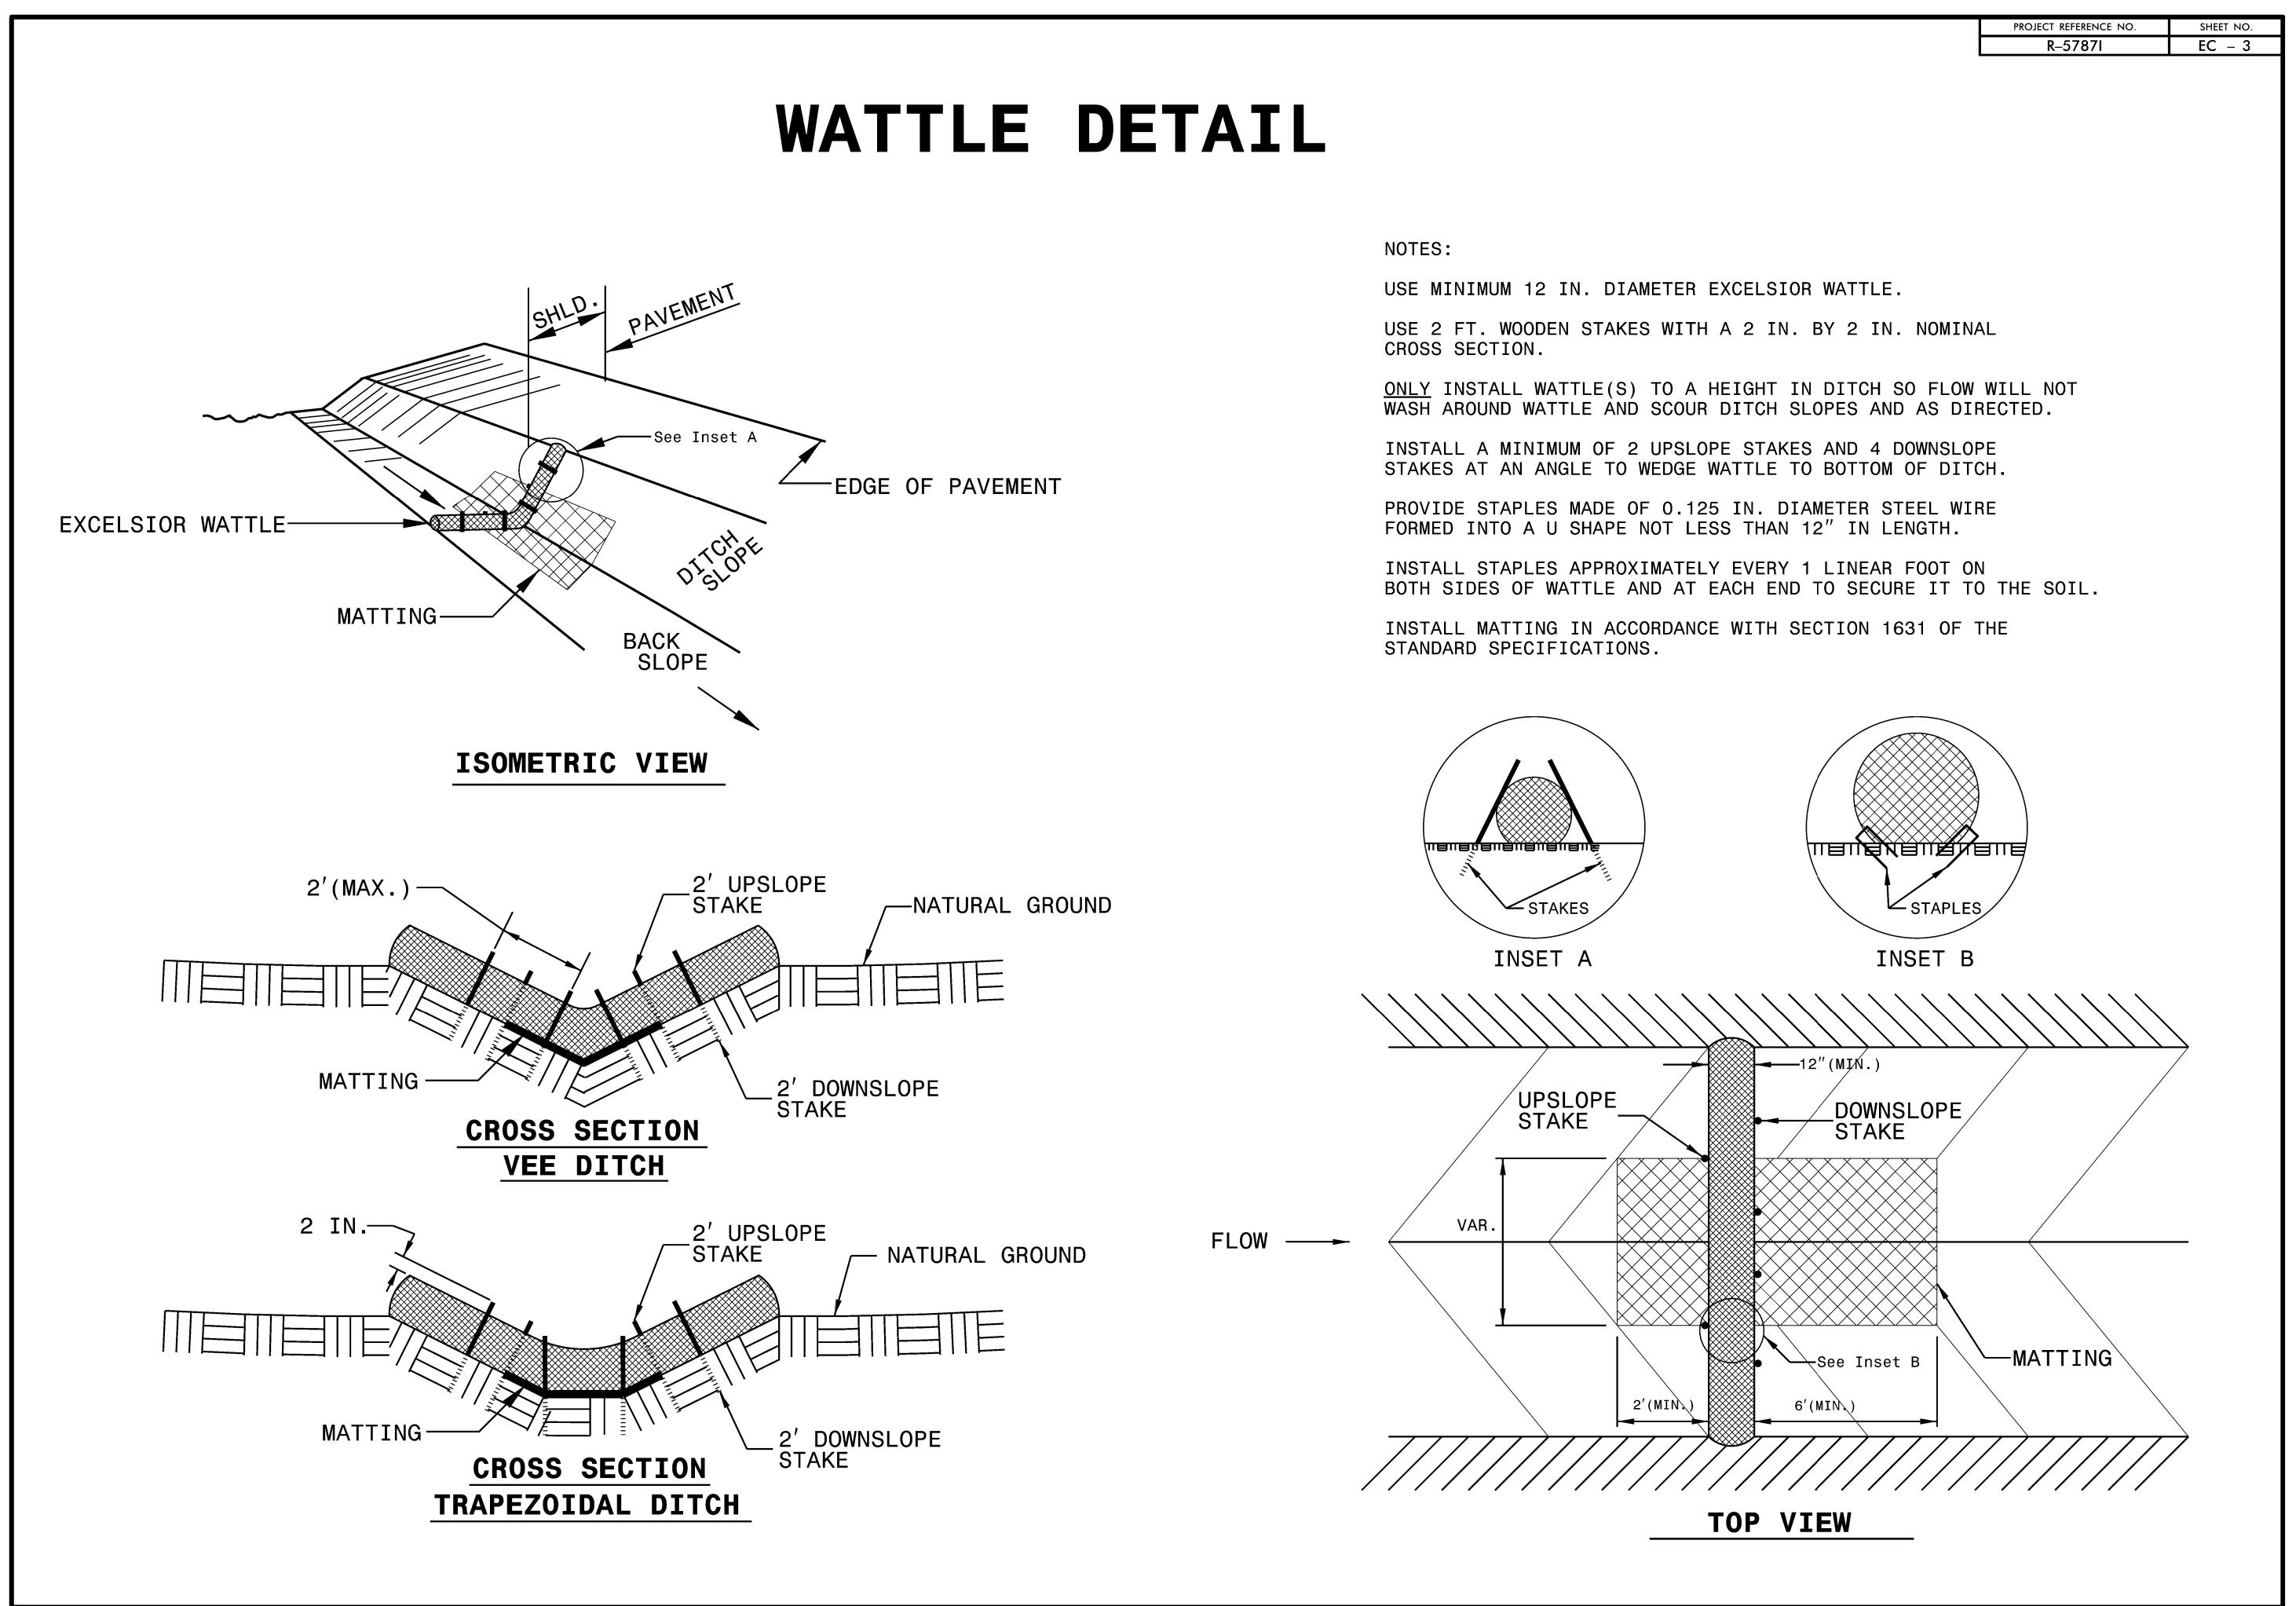

NOTES: Less than 5' – 10' undisturbed buffer from ROW, ditchline, water feature, or drainage inlet, add BMP. BMP Options: Wattle or Silt Fence < 5' - 10' Undisturbed buffer from jurisdictional feature add BMP Undisturbed Area Jurisdictional Feature EOP

Use BMP's if berms, shoulders and/or frontslopes and/or ditchline and/or backslopes are disturbed

< 5' - 10' Undisturbed buffer from inlet, add wattle

|                           | PROJECT REFERENCE NO. | SHEET NO. |
|---------------------------|-----------------------|-----------|
|                           | R–5787I               | EC – 1    |
|                           |                       |           |
|                           |                       |           |
|                           |                       |           |
|                           |                       |           |
|                           |                       |           |
|                           |                       |           |
|                           |                       |           |
|                           |                       |           |
|                           |                       |           |
|                           |                       |           |
|                           |                       |           |
|                           |                       |           |
|                           |                       |           |
|                           |                       |           |
| <i>†</i>                  |                       |           |
| 1                         |                       |           |
|                           |                       |           |
|                           |                       |           |
| < 5' – 10' Undisturbed    | d huffor from         |           |
|                           |                       |           |
| d<br>  ditchline, add BMP |                       |           |
| - CITOTITITO, CCC DIVIT   |                       |           |
|                           |                       |           |
|                           |                       |           |
|                           |                       |           |
|                           |                       |           |
|                           |                       |           |
|                           |                       |           |
|                           |                       |           |
|                           |                       |           |
|                           |                       |           |
|                           |                       |           |
|                           |                       |           |
|                           |                       |           |
|                           |                       |           |
|                           |                       |           |
| Area                      |                       |           |
|                           |                       |           |
|                           |                       |           |
|                           |                       |           |
|                           |                       |           |
|                           |                       |           |
|                           |                       |           |
|                           |                       |           |
|                           |                       |           |
|                           |                       |           |
|                           |                       |           |
|                           |                       |           |
|                           |                       |           |
|                           |                       |           |
|                           |                       |           |
|                           |                       |           |
|                           |                       |           |

EOP