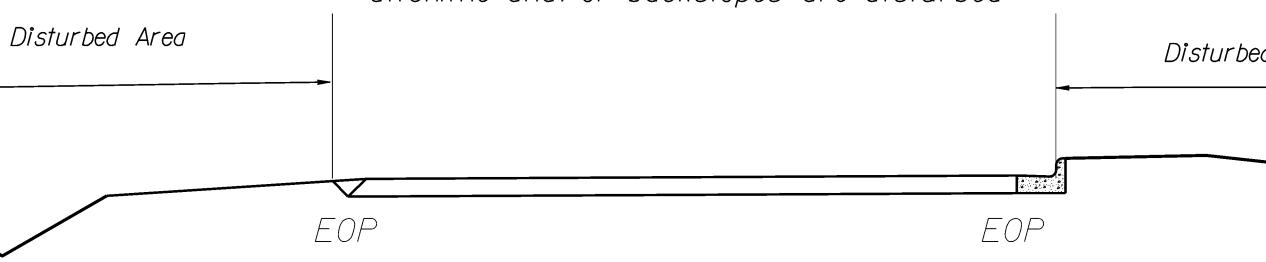

Use BMP's if berms, shoulders and/or frontslopes and/or ditchline and/or backslopes are disturbed

< 5' - 10' Undisturbed buffer from inlet, add wattle

|                           | PROJECT REFERENCE NO. | SHEET NO. |
|---------------------------|-----------------------|-----------|
|                           | R–5787I               | EC – 1    |
|                           |                       |           |
|                           |                       |           |
|                           |                       |           |
|                           |                       |           |
|                           |                       |           |
|                           |                       |           |
|                           |                       |           |
|                           |                       |           |
|                           |                       |           |
|                           |                       |           |
|                           |                       |           |
|                           |                       |           |
|                           |                       |           |
|                           |                       |           |
| <i>†</i>                  |                       |           |
| 1                         |                       |           |
|                           |                       |           |
|                           |                       |           |
| < 5' – 10' Undisturbed    | d huffor from         |           |
|                           |                       |           |
| d<br>  ditchline, add BMP |                       |           |
| - CITOTITITO, CCC DIVIT   |                       |           |
|                           |                       |           |
|                           |                       |           |
|                           |                       |           |
|                           |                       |           |
|                           |                       |           |
|                           |                       |           |
|                           |                       |           |
|                           |                       |           |
|                           |                       |           |
|                           |                       |           |
|                           |                       |           |
|                           |                       |           |
|                           |                       |           |
|                           |                       |           |
| Area                      |                       |           |
|                           |                       |           |
|                           |                       |           |
|                           |                       |           |
|                           |                       |           |
|                           |                       |           |
|                           |                       |           |
|                           |                       |           |
|                           |                       |           |
|                           |                       |           |
|                           |                       |           |
|                           |                       |           |
|                           |                       |           |
|                           |                       |           |
|                           |                       |           |
|                           |                       |           |
|                           |                       |           |