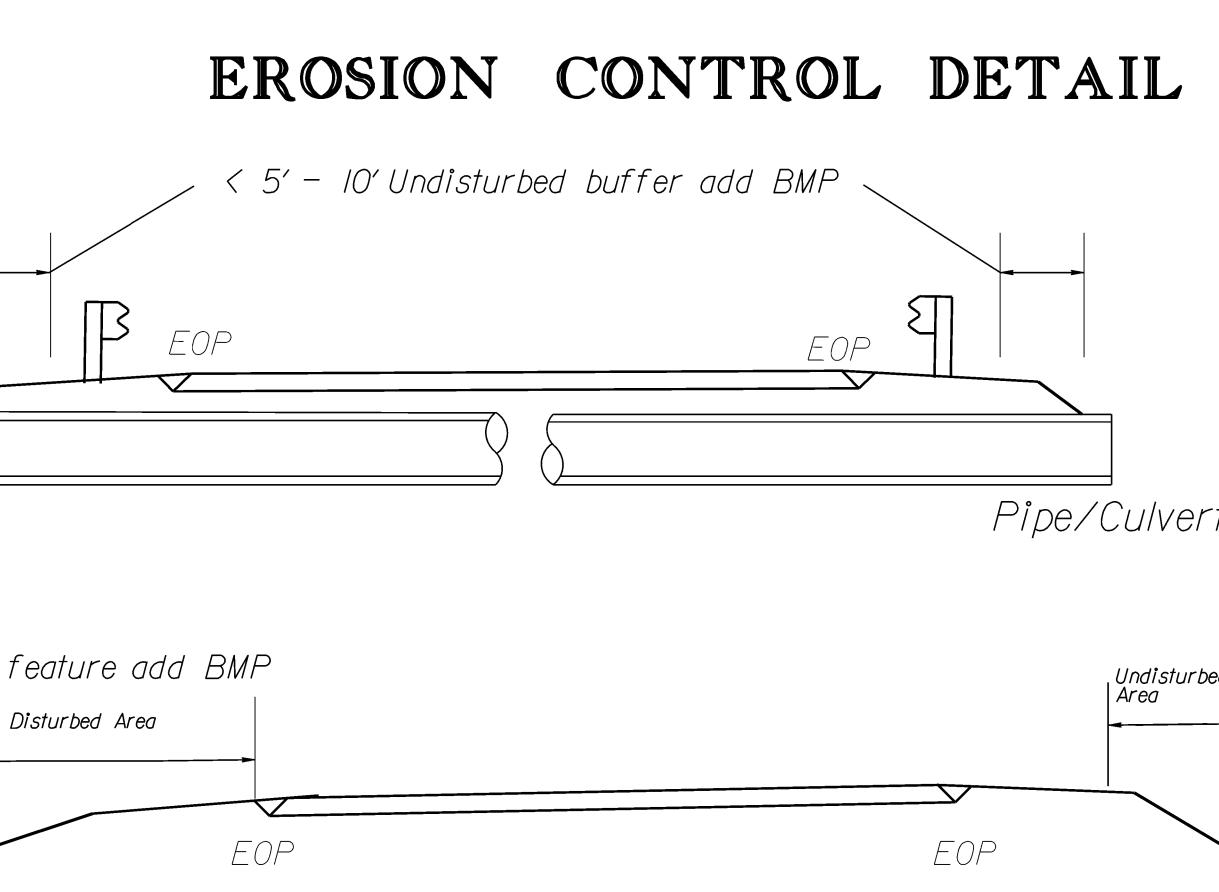

NOTES: Less than 5' – 10' undisturbed buffer from ROW, ditchline, water feature, or drainage inlet, add BMP. BMP Options: Wattle or Silt Fence < 5' - 10' Undisturbed buffer from jurisdictional feature add BMP Undisturbed Area Jurisdictional Feature EOP

Use BMP's if berms, shoulders and/or frontslopes and/or ditchline and/or backslopes are disturbed

< 5' - 10' Undisturbed buffer from inlet, add wattle

|                           | PROJECT REFERENCE NO. | SHEET NO. |
|---------------------------|-----------------------|-----------|
|                           | R–5787I               | EC – 1    |
|                           |                       |           |
|                           |                       |           |
|                           |                       |           |
|                           |                       |           |
|                           |                       |           |
|                           |                       |           |
|                           |                       |           |
|                           |                       |           |
|                           |                       |           |
|                           |                       |           |
|                           |                       |           |
|                           |                       |           |
|                           |                       |           |
|                           |                       |           |
| <i>†</i>                  |                       |           |
| 1                         |                       |           |
|                           |                       |           |
|                           |                       |           |
| < 5' – 10' Undisturbed    | d huffor from         |           |
|                           |                       |           |
| d<br>  ditchline, add BMP |                       |           |
| - CITOTITITO, CCC DIVIT   |                       |           |
|                           |                       |           |
|                           |                       |           |
|                           |                       |           |
|                           |                       |           |
|                           |                       |           |
|                           |                       |           |
|                           |                       |           |
|                           |                       |           |
|                           |                       |           |
|                           |                       |           |
|                           |                       |           |
|                           |                       |           |
|                           |                       |           |
|                           |                       |           |
| Area                      |                       |           |
|                           |                       |           |
|                           |                       |           |
|                           |                       |           |
|                           |                       |           |
|                           |                       |           |
|                           |                       |           |
|                           |                       |           |
|                           |                       |           |
|                           |                       |           |
|                           |                       |           |
|                           |                       |           |
|                           |                       |           |
|                           |                       |           |
|                           |                       |           |
|                           |                       |           |
|                           |                       |           |