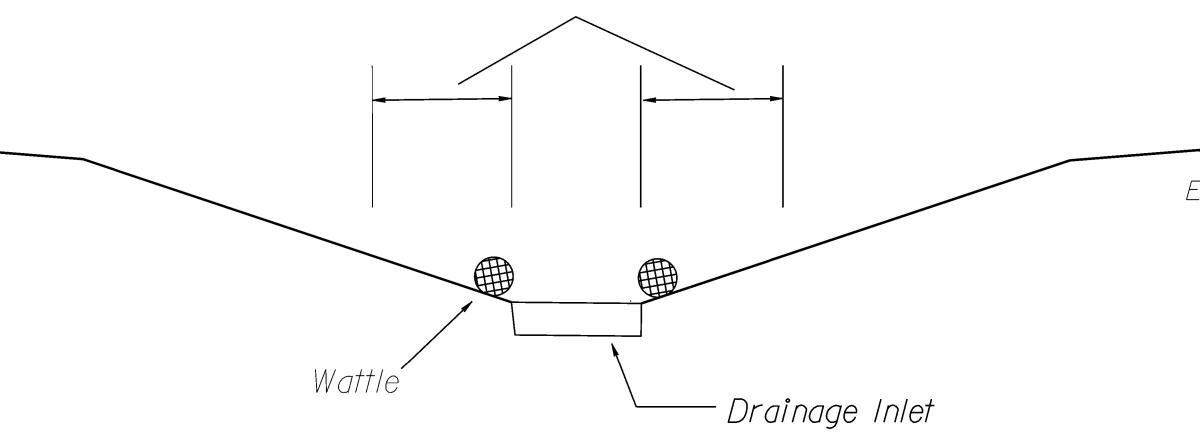

NOTES: Less than 5' – 10' undisturbed buffer from ROW, ditchline, water feature, or drainage inlet, add BMP. BMP Options: Wattle or Silt Fence < 5' - 10' Undisturbed buffer from jurisdictional feature add BMP Undisturbed Area Jurisdictional Feature EOP